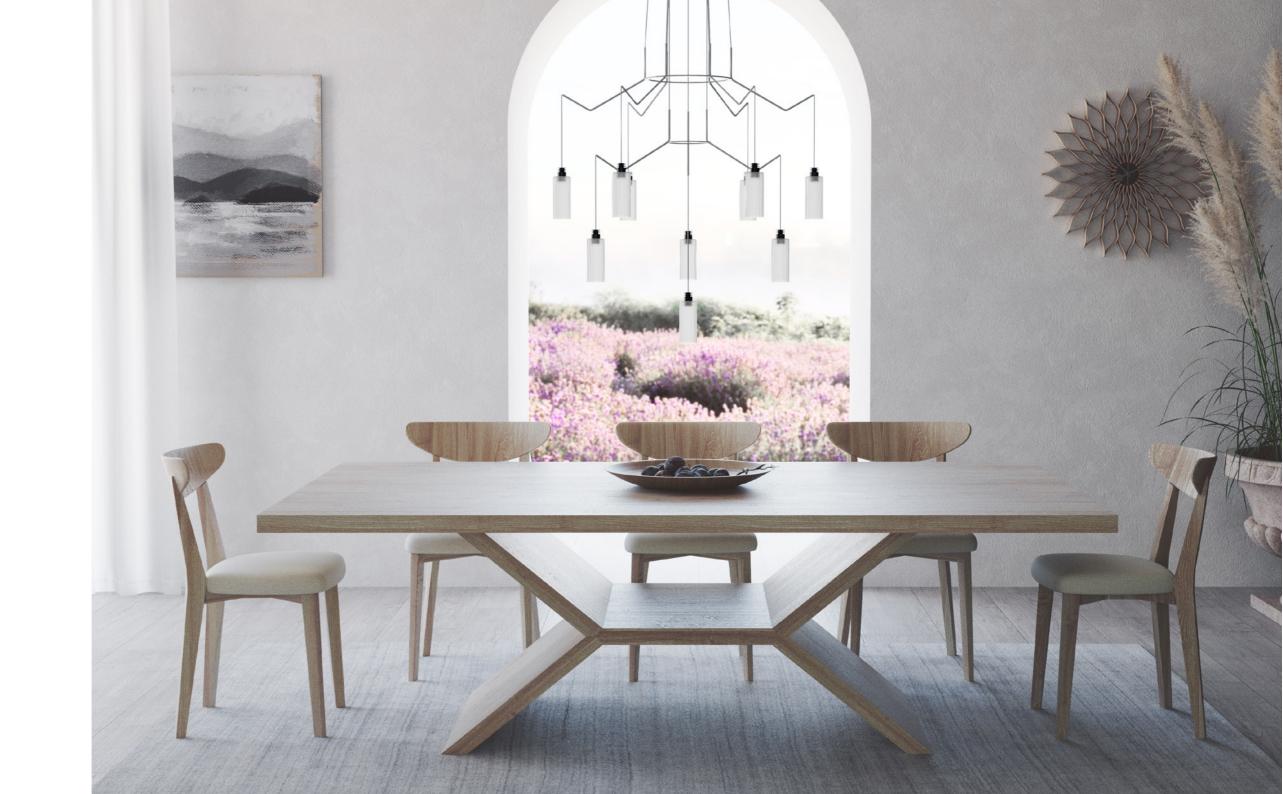

lanks are refined with inserts of resin. The properties of epoxy resin allow the use of different colors. This results in unique surfaces.

## COFFEE TABLES

Coffee tables made of high quality woods are a perfect blend of craftsmanship and durability. Whether it's coffee tables in different sizes and shapes or side tables for your living room, you will always find the right table with us!

The wood of our coffee tables is oiled and available in different colors. The grain, as well as the annual rings are visible and thus provide an exclusive and authentic design.







# SIDEBOARD **WELL A**

#### Color options







KOPPEL Pitcher by GEORG JENSEN

LUISA Table lamp by PRANDINA

COFFEE TABLE **WELL A** 



### TABLE **XANTI**

#### Color options





CHAN LED Suspension lamp by PRANDINA





### TABLE **C**

TEODORA Suspension lamp by PRANDINA

COBRA candleholder by GEORG JENSEN

### SIDEBOARD **SILA**

BLOOM Mirror bowl by GEORG JENSEN

KOPPEL Pitcher by GEORG JENSEN



# COFFEE TABLE CII

## SIDEBOARD **CII**

Design options



#### Color options



DIVER Suspension lamp

oy PRANDINA

### CHAIR **CII**





### **REWOOD** LINE

In our manufactory we create furniture inspired by the idea of circular value creation. The tables designed and manufactured in this line are mainly based on the recycling and reuse of wooden materials. In this way, our manufactory contributes to a value-preserving and resource-saving design of an environment that is committed to the future. This is practiced environmental and climate protection.



Home Accessories:



Lights:



Layout and 3D vi