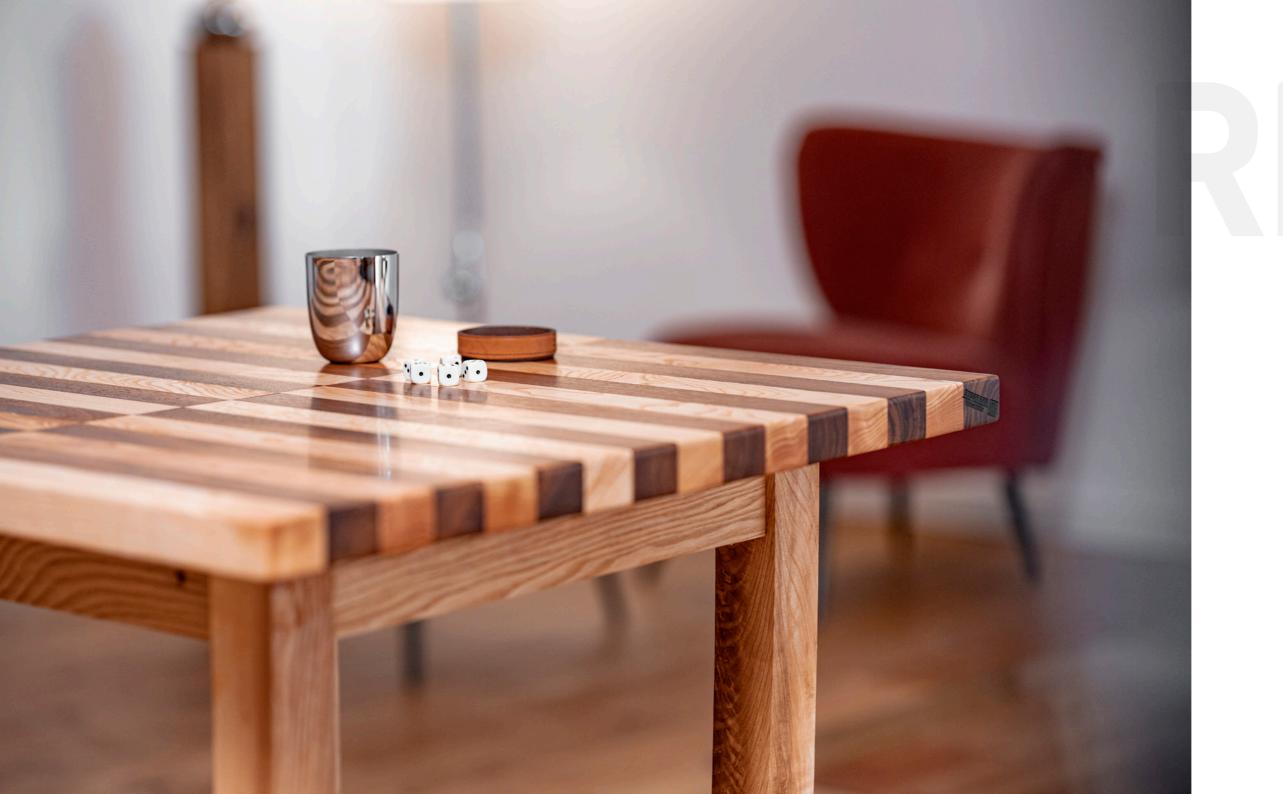

## COFFEE TABLES

Coffee tables made of high quality woods are a perfect blend of craftsmanship and durability. Whether it's coffee tables in different sizes and shapes or side tables for your living room, you will always find the right table with us!

The wood of our coffee tables is oiled and available in different colors. The grain, as well as the annual rings are visible and thus provide an exclusive and authentic design.