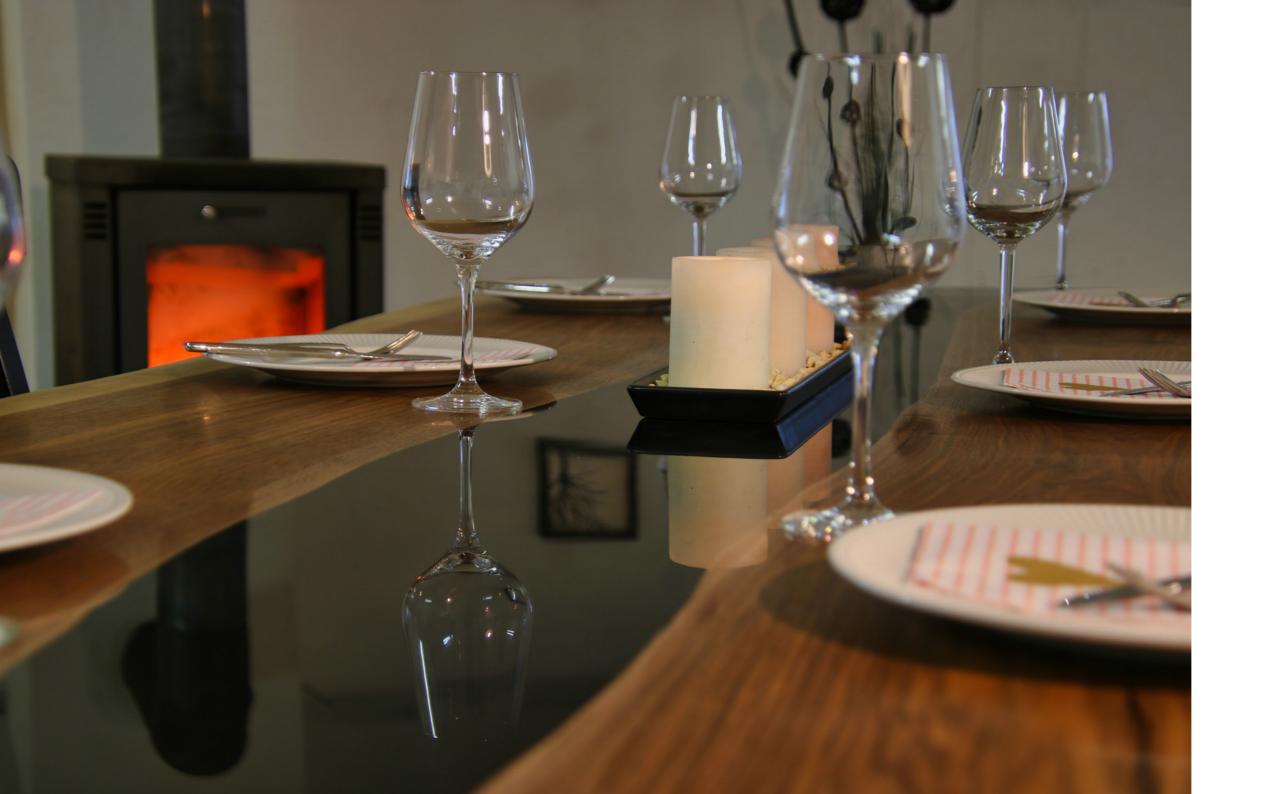

## COFFEE TABLES

Coffee tables made of high quality woods are a perfect blend of craftsmanship and durability. Whether it's coffee tables in different sizes and shapes or side tables for your living room, you will always find the right table with us!

The wood of our coffee tables is oiled and available in different colors. The grain, as well as the annual rings are visible and thus provide an exclusive and authentic design.