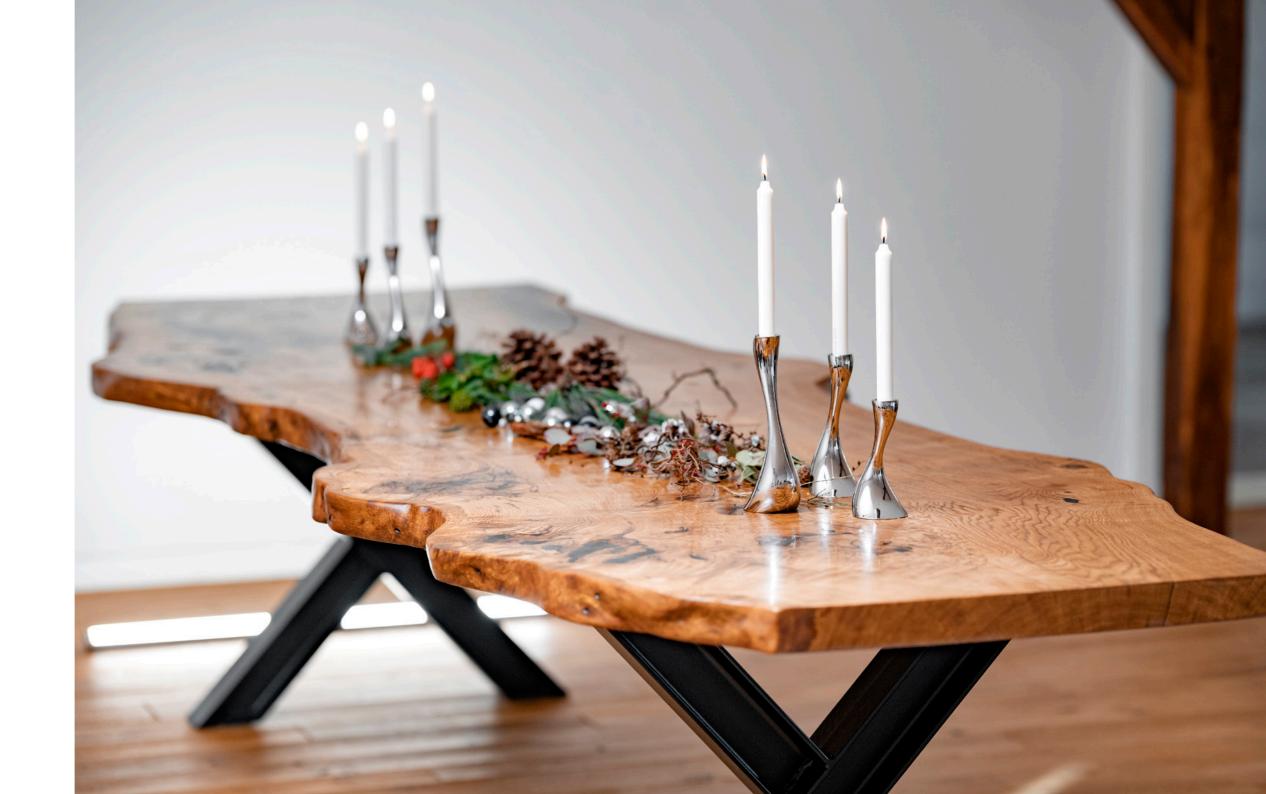

#### **TREE TABLES**

Our tree tables stand out due to their unique appearance. The tabletop is made from a single piece. The wood is neither glued nor artificially composed.

Each table is unique - structure and knot patterns are preserved. The edges of the table can be either straight sawn or natural. The latter option emphasizes individuality.