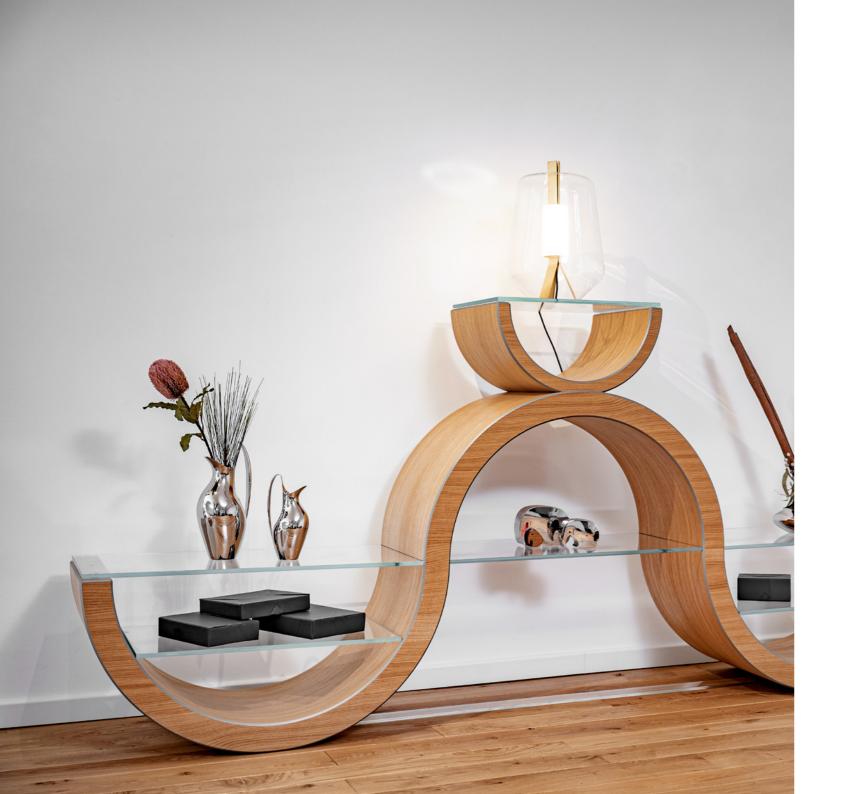

### SIDEBOARD **SILA**

BLOOM Mirror bowl by GEORG JENSEN

KOPPEL Pitcher by GEORG JENSEN