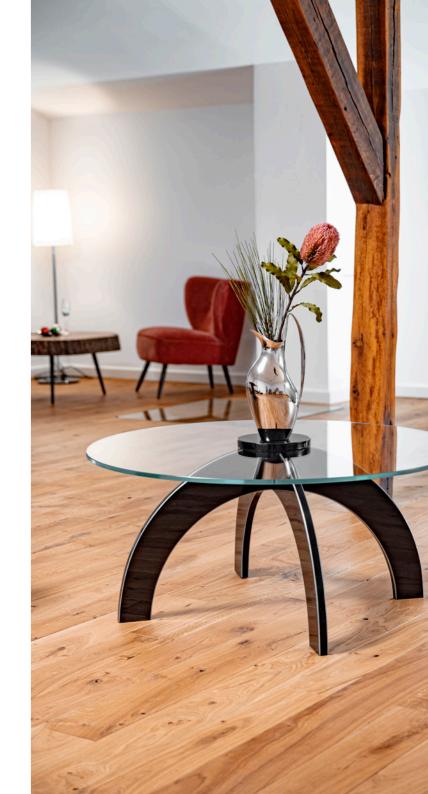

## COFFEE TABLES

Coffee tables made of high quality woods are a perfect blend of craftsmanship and durability. Whether it's coffee tables in different sizes and shapes or side tables for your living room, you will always find the right table with us!

The wood of our coffee tables is oiled and available in different colors. The grain, as well as the annual rings are visible and thus provide an exclusive and authentic design.

#### Color options

KOPPEL Pitcher by GEORG JENSEN

LUISA Table lamp by PRANDINA

COFFEE TABLE **WELL A** 