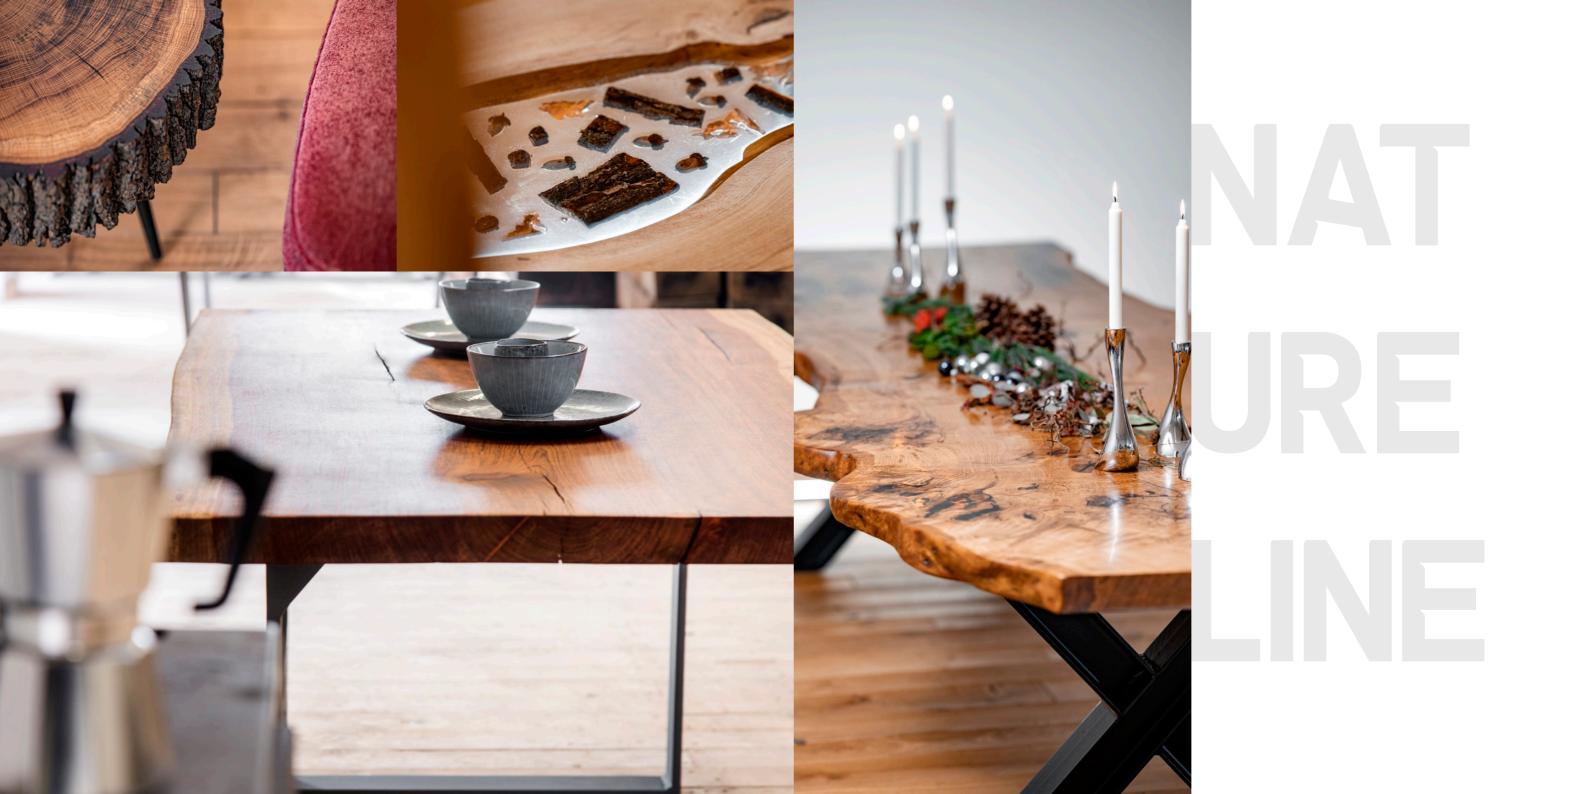

## CONTENT

NL NATURE LINE

natural personalized unique

DL DESIGN LINE

exclusive sublime limited

RL REWOOD LINE

local sustainable timeless

#### **TREE TABLES**

Our tree tables stand out due to their unique appearance. The tabletop is made from a single piece. The wood is neither glued nor artificially composed.

Each table is unique - structure and knot patterns are preserved. The edges of the table can be either straight sawn or natural. The latter option emphasizes individuality.

# EPOXY RESIN TABLES

These tables made of natural solid wood planks are refined with inserts of resin. The properties of epoxy resin allow the use of different colors. This results in unique surfaces.